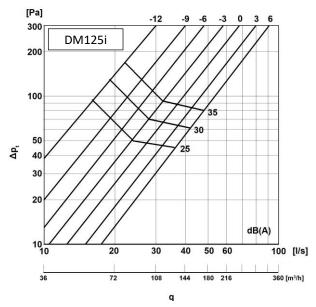

# Technical specifications Used as exhaust valve

# Technical specifications Used as supply valve