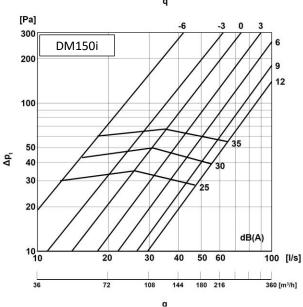

# Technical specifications Used as exhaust valve

# Technical specifications Used as supply valve