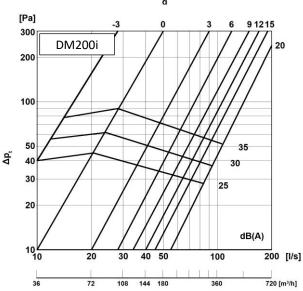

# Technical specifications Used as exhaust valve

# Technical specifications Used as supply valve