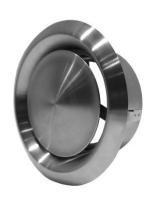

# Metal universal diffusers DM inox

## Description

Stainless steel diffuser for exhaust and supply ventilation

### **Technical data**

Construction Made from stailess steel, with mounting collar

Installation Wall or ceiling mounting with all types of circular ducts

Colors Stainless steel