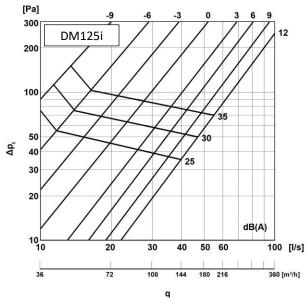

# Technical specifications Used as exhaust valve

# Technical specifications Used as supply valve