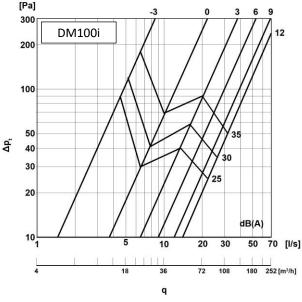

# Technical specifications Used as exhaust valve

# Technical specifications Used as supply valve