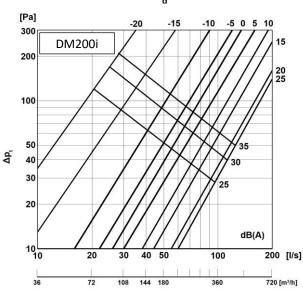

# Technical specifications Used as exhaust valve

# Technical specifications Used as supply valve