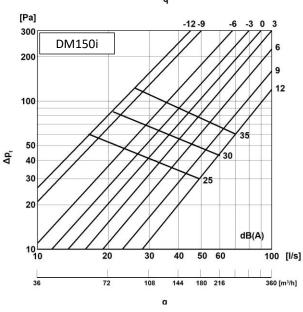

# Technical specifications Used as exhaust valve

# Technical specifications Used as supply valve