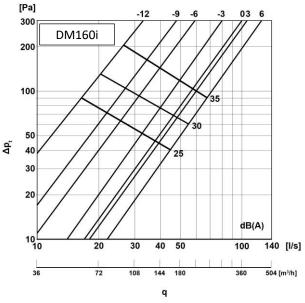

# Technical specifications Used as exhaust valve

# Technical specifications Used as supply valve