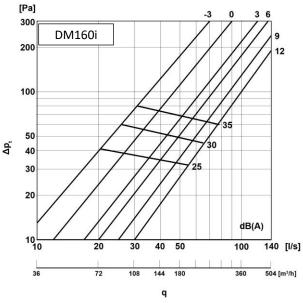

# Technical specifications Used as exhaust valve

# Technical specifications Used as supply valve