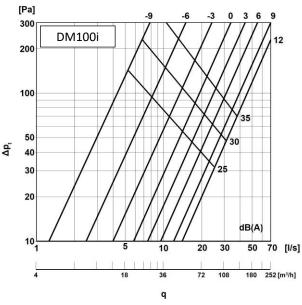

# Technical specifications Used as exhaust valve

# Technical specifications Used as supply valve