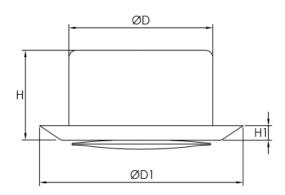

#### **Dimensions**

| Туре   | ØD<br>[mm] | ØD1<br>[mm] | H<br>[mm] | H1<br>[mm] | m<br>(kg) |
|--------|------------|-------------|-----------|------------|-----------|
| DM100i | 96         | 140         | 56        | 8          | 0,20      |
| DM125i | 121        | 172         | 57        | 8          | 0,26      |
| DM150i | 146        | 217         | 72        | 15         | 0,40      |
| DM160i | 156        | 217         | 70        | 15         | 0,42      |
| DM200i | 196        | 293         | 90        | 16         | 0,78      |